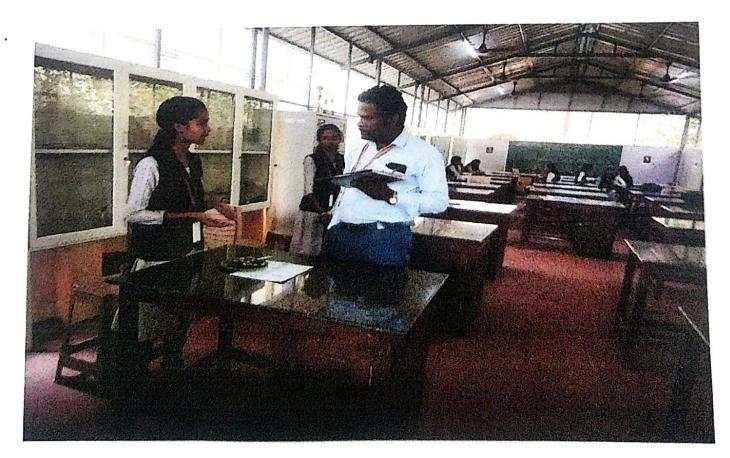

#### Skill development programme

The entire MSW department along with NSS students of Nanjil catholic college gathered in the seminar hall. Whole arrangement for the skill development program started at 9, the skill development programme commenced at 9;30 with a prayer song by Sruthilakshmi(11 year MSW) followed by a welcome speech done by Ms Keerthana (11 year MSW). Adv Antush Jerome made session on drug awareness and mobile addiction. It ended at 10; 25. JCI president taught the students about the interview skill that needs to be followed in an interview. Thereafter Don Wesley did a session on how to over come stage fright the feed back was collected. Mr savour he took a session on how to plan the syllabus. The whole event was facilitated Adv Antush Jerome.

The morning session was conducted for both NSS and MSW trainees and it was found much useful and effective for both groups. All the students were given enough chance to speak on the stage with the aim of eradicating students stage fright. All most the complete participants were actively partaking in the programme with lot of enthusiasms and passion. The afternoon session was only for MSW trainees as the students who were the members of NSS could not continue therefore only MSW trainees were present for the rest of the programme. The session restarted at 1:45 in the afternoon, soon after the beginning social work trainees were divided into four groups for group activity.

Social work trainees dynamically joined in the group activity which was held. It was detained in different levels and format. Those events have tremendously helped the trainees so much. The skill development programme was in it culmination at 3:45 with the presents of collage principle Mr Meenakshisundararajan, MSW Faculties and the entire resources persons. Mr Meenakshisundararajan the principal of Namjil catholic collage made an interactive talk with the MSW trainees to get to know the feedback regarding the session. The vote of thanks was delivered by Mr Jacob (1 year MSW) the program was ended at 4 in the evening.