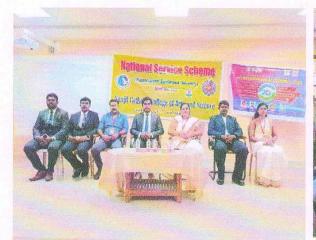

### Road Safety Awareness programme

A programme on Road Safety Awareness was organized as part of the Road Safety week at the Nanjil Catholic College of Arts and Science Kaliyakkavilai, in association with the MEWSCAT, Department of social work and NSS Unit of Nanjil Catholic College on March 29, 2023 at College Auditorium

The session was given by Mrs Sasi, (RTO) Nagercoil Those present for the occasion included Mr R. Monikumar, Secretary MEWSCAT, Mr Stalin Jeba Singh, President MEWSCAT, Dr. A. Meenakshi Sundararajan, Principal, Nanjil Catholic College, NSS Program Officer, and Faculty from other Departments, NSS Volunteers, students and staff of Nanjil Catholic College.

At the outset, Mrs Sasi welcomed the gathering, followed by Dr. James Daniel providing an insight and purpose of the session.in his session "Awareness on the road is very important for your safety and safety of others". He discussed the statistics of various types of road accidents in Tamilnadu and explained the reasons that lead to these accidents. He further gave examples of various types of traffic violations and the penalties associated with them. He urged the audience to come to the help of road accident victims and stated that those who come forward are protected through the Good Samaritan Law. The session was very interactive with the