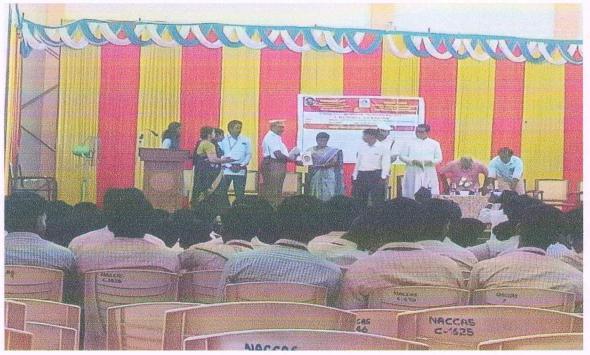

### Road Safety Awareness programme

MEWSCAT Road Safety Pledge Medical Educational Welfare Soc & Reg. No. 29BK 4/2014 > I will strictly follow the road rules and regulations. Department of Social Work > I will not defy the speed limit. (MSW), National Service Scheme > I will not drive on drunken condition. **INSS** > I will not allow more than two people on a two wheeler. > I will wear helmet while driving a two-wheeler. Safet > I will not use mobile phone while travelling on a two wheeler. First > I will use seat belt while driving a four-wheeler A One-Day Seminar > I will not get into a moving vehicle. on **ROAD SAFETY:** > I will not travel by standing on the steps of the bus. A NATIONAL > I will not drive the vehicle on sleeping mood. IMPERATIVE > I will give full attention to the instructions kept along the roads. > I will give due respect to pedestrians. Auditorium Nanjil Catholic College > I will not try to overtake in curves. of Arts and Science > I will not drive any vehicle without valid driving license. Kaliakkavilai > I will drive vehicle on the road only after proper training. March 29, 2023 (Wednesday) Time: 10.00 am > I will not disturb the drivers while they drive the vehicle. > I will respect the road safety procedures. 382, 1st Cross Street, Simon Nagar, Nagercoil 629801, Kanyakumari Dist, Tamil Nadu. Email : mewscatfoundation@gmail.com Web: www.mewscat.org Contact: 04652 358564, 454317, Mob: 8903183521 (SR) (SR) (SR) Managing Trustee Chief Advisorr Secretary Members, Executive Committee 4. Stalin Jebasingh E. James R. Daniel R. Mani Kumar R. Saresh Kumur, A. Lazer M.Th., D.D M.Con, B.Ed, M.A., M.S.W.D.D. Ph.D J. Jerin Jose

### Road Safety Awareness programme

A programme on Road Safety Awareness was organized as part of the Road Safety week at the Nanjil Catholic College of Arts and Science Kaliyakkavilai, in association with the MEWSCAT, Department of social work and NSS Unit of Nanjil Catholic College on March 29, 2023 at College Auditorium

The session was given by Mrs Sasi, (RTO) Nagercoil Those present for the occasion included Mr R. Monikumar, Secretary MEWSCAT, Mr Stalin Jeba Singh, President MEWSCAT, Dr. A. Meenakshi Sundararajan, Principal, Nanjil Catholic College, NSS Program Officer, and Faculty from other Departments, NSS Volunteers, students and staff of Nanjil Catholic College.

At the outset, Mrs Sasi welcomed the gathering, followed by Dr. James Daniel providing an insight and purpose of the session.in his session "Awareness on the road is very important for your safety and safety of others". He discussed the statistics of various types of road accidents in Tamilnadu and explained the reasons that lead to these accidents. He further gave examples of various types of traffic violations and the penalties associated with them. He urged the audience to come to the help of road accident victims and stated that those who come forward are protected through the Good Samaritan Law. The session was very interactive with the