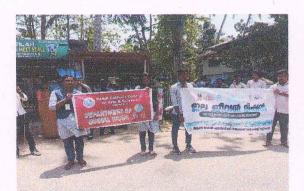

### Road Safety Awareness programme

A programme on Road Safety Awareness was organized as part of the Road Safety week at the Nanjil Catholic College of Arts and Science Kaliyakkavilai, in association with the MEWSCAT, Department of social work and NSS Unit of Nanjil Catholic College on March 29, 2023 at College Auditorium

The session was given by Mrs Sasi, (RTO) Nagercoil Those present for the occasion included Mr R. Monikumar, Secretary MEWSCAT, Mr Stalin Jeba Singh, President MEWSCAT, Dr. A. Meenakshi Sundararajan, Principal, Nanjil Catholic College, NSS Program Officer, and Faculty from other Departments, NSS Volunteers, students and staff of Nanjil Catholic College.

At the outset, Mrs Sasi welcomed the gathering, followed by Dr. James Daniel providing an insight and purpose of the session.in his session "Awareness on the road is very important for your safety and safety of others". He discussed the statistics of various types of road accidents in Tamilnadu and explained the reasons that lead to these accidents. He further gave examples of various types of traffic violations and the penalties associated with them. He urged the audience to come to the help of road accident victims and stated that those who come forward are protected through the Good Samaritan Law. The session was very interactive with the