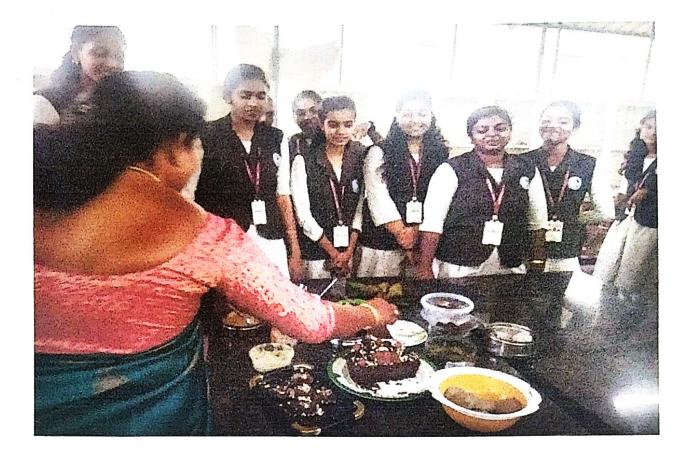

### The Visit to an Orphanage

The visit to an Orphanage is a life-changing experience as it is filled with emotions and sentiments. The staff members, Mrs. Merlin Mahil and Mrs. Sajitha Sajan, Assistant Professors of Department of English, Nanjil Catholic College of Arts and Science, Kaliyakkavilai were lucky to get an opportunity to visit the Orphanage in YMCA, Muzhucode on July 27, 2023.

There were around 20 children with 2 care takers and a woman in charge. The house was in good condition. When the professors visited the orphanage, the children had gone to the school. The age group of the children was ranging from 5 years to 14 years. The professors had brought snacks for the children. They enquired about the facilities available and the children who had left the orphanage.