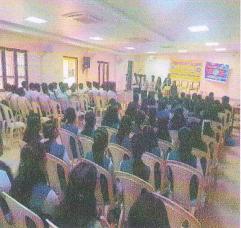

### Road Safety Awareness programme

A programme on Road Safety Awareness was organized as part of the Road Safety week at the Nanjil Catholic College of Arts and Science Kaliyakkavilai, in association with the MEWSCAT, Department of social work and NSS Unit of Nanjil Catholic College on March 29, 2023 at College Auditorium

The session was given by Mrs Sasi, (RTO) Nagercoil Those present for the occasion included Mr R. Monikumar, Secretary MEWSCAT, Mr Stalin Jeba Singh, President MEWSCAT, Dr. A. Meenakshi Sundararajan, Principal, Nanjil Catholic College, NSS Program Officer, and Faculty from other Departments, NSS Volunteers, students and staff of Nanjil Catholic College.