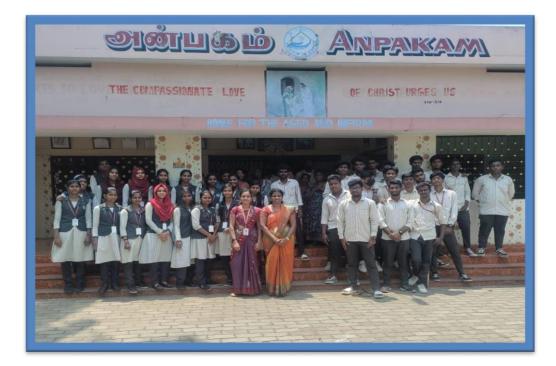

### **ANBAGAM OLD AGE HOME VISIT**

Date: 13/03/2023 Venue: Anbagam Old Age Home Participants: I BBA Students Time: 11.00 am – 12.45 pm

The Department of Business Administration organized an Old Age Home visit to Anbagam Old Age Home, Munchirai on 13<sup>th</sup> March, 2023 for I year BBA Students. The journey started after finishing industrial visit in Pudukadai on a tour bus by 11:00 a.m. and reached the Anbagam (Old Age Home) at 11:30 a.m. The students were accompanied by two staff members – Dr. P. Jasbin Bino and Ms. G.S. Subi Mol. There the students were introduced and combined to some pure souls who invited them enthusiastically. They welcomed the students with full heart. The students gave some daily products and helped them. They shared their peaceful time by giving lot many love and left Anbagam Old Age Home at 12:15p.m. We reached the college premises at 12:45p.m.