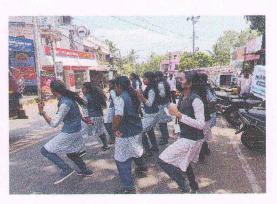

### Road Safety Awareness programme

A programme on Road Safety Awareness was organized as part of the Road Safety week at the Nanjil Catholic College of Arts and Science Kaliyakkavilai, in association with the MEWSCAT, Department of social work and NSS Unit of Nanjil Catholic College on March 29, 2023 at College Auditorium

The session was given by Mrs Sasi, (RTO) Nagercoil Those present for the occasion included Mr R. Monikumar, Secretary MEWSCAT, Mr Stalin Jeba Singh, President MEWSCAT, Dr. A. Meenakshi Sundararajan, Principal, Nanjil Catholic College, NSS Program Officer, and Faculty from other Departments, NSS Volunteers, students and staff of Nanjil Catholic College.

At the outset, Mrs Sasi welcomed the gathering, followed by Dr. James Daniel providing an insight and purpose of the session.in his session "Awareness on the road is very important for your safety and safety of others". He discussed the statistics of various types of road accidents in Tamilnadu and explained the reasons that lead to these accidents. He further gave examples of various types of traffic violations and the penalties associated with them. He urged the audience to come to the help of road accident victims and stated that those who come forward are protected through the Good Samaritan Law. The session was very interactive with the