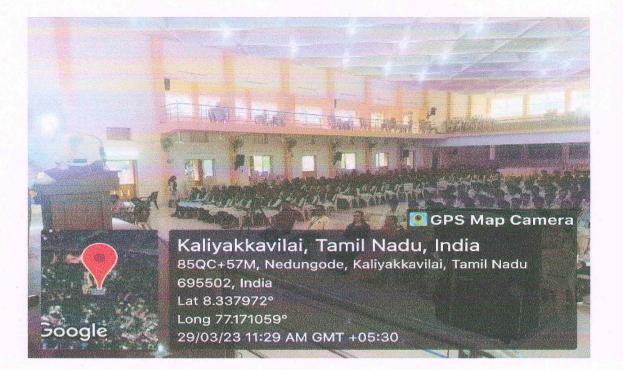

### Road Safety Awareness programme

A programme on Road Safety Awareness was organized as part of the Road Safety week at the Nanjil Catholic College of Arts and Science Kaliyakkavilai, in association with the MEWSCAT, Department of social work and NSS Unit of Nanjil Catholic College on March 29, 2023 at College Auditorium

The session was given by Mrs Sasi, (RTO) Nagercoil Those present for the occasion included Mr R. Monikumar, Secretary MEWSCAT, Mr Stalin Jeba Singh, President MEWSCAT, Dr. A. Meenakshi Sundararajan, Principal, Nanjil Catholic College, NSS Program Officer, and Faculty from other Departments, NSS Volunteers, students and staff of Nanjil Catholic College.

At the outset, Mrs Sasi welcomed the gathering, followed by Dr. James Daniel providing an insight and purpose of the session.in his session "Awareness on the road is very important for your safety and safety of others". He discussed the statistics of various types of road accidents in Tamilnadu and explained the reasons that lead to these accidents. He further gave examples of various types of traffic violations and the penalties associated with them. He urged the audience to come to the help of road accident victims and stated that those who come forward are protected through the Good Samaritan Law. The session was very interactive with the